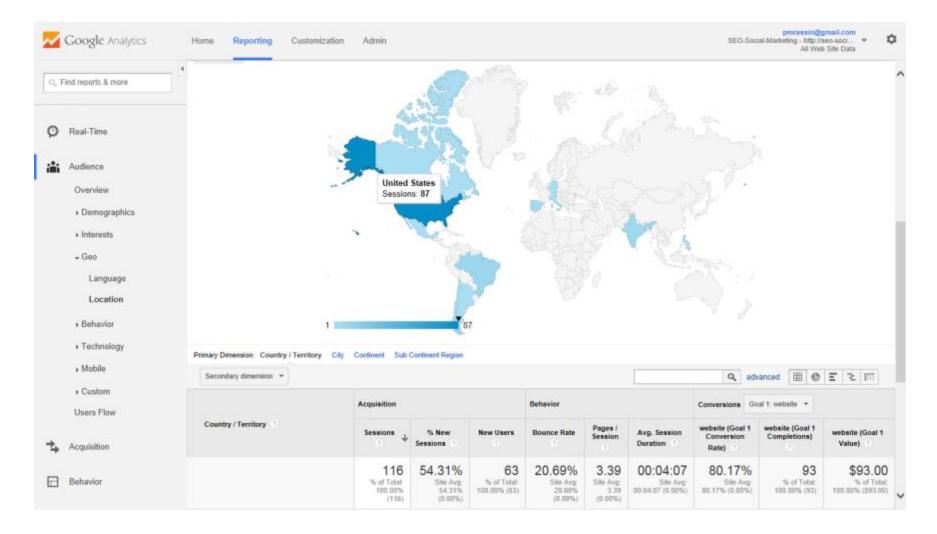

# Seo-Social-Marketing.com Google Analytics



#### GA June 6-July6 104 Sessions



# Compare to May 1-May 31 51 Sessions



© 2014 Google | Analytics Home | Terms of Service | Privacy Policy | Contact us | Send Feedback

# Compare to May 1-May 31 51 Sessions & 178 page views



#### Change of Strategy

- What different strategy has been used to increase the session views by double?
- How many new visitors vs returning visitors have visited the site?
- How different is the bounce rate from May to June?
  - May: Total of 13.73% New: 14.71 % Ret: 11.76 %
  - June: Total of 20.19% New: 15.79 % Ret: 25.53%

#### GA June 6-July6 104 sessions & 334 page views



## New vs Returning Visitors June 6 - July 6



#### Worldwide Visitors June 6-July6



## Worldwide Visitors-Map June 6-July6



# Worldwide Visitors May 1-May 31



## New vs Returning Visitors May 1 – May 30



## Worldwide Visitors - Map May 1-May 31