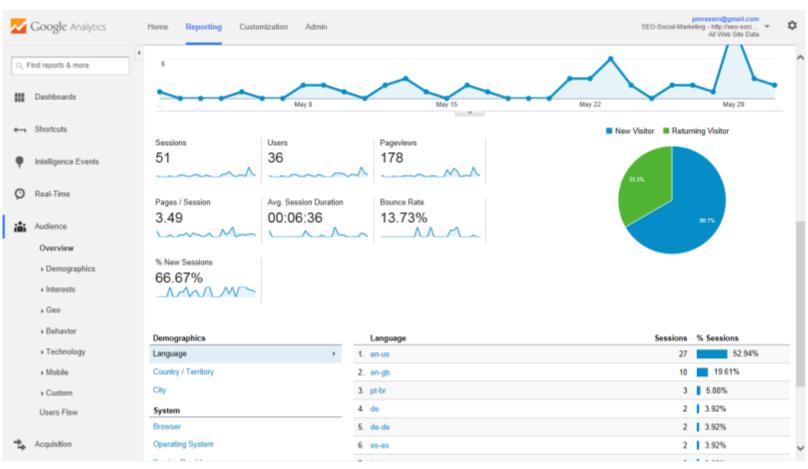

# Compare to May 1-May 31 51 Sessions & 178 page views

#### Change of Strategy

- What different strategy has been used to increase the session views by double?
- How many new visitors vs returning visitors have visited the site?
- How different is the bounce rate from May to June?
  - May: Total of 13.73% New: 14.71 % Ret: 11.76 %
  - June: Total of 20.19% New: 15.79 % Ret: 25.53%

## New vs Returning Visitors May 1 – May 30