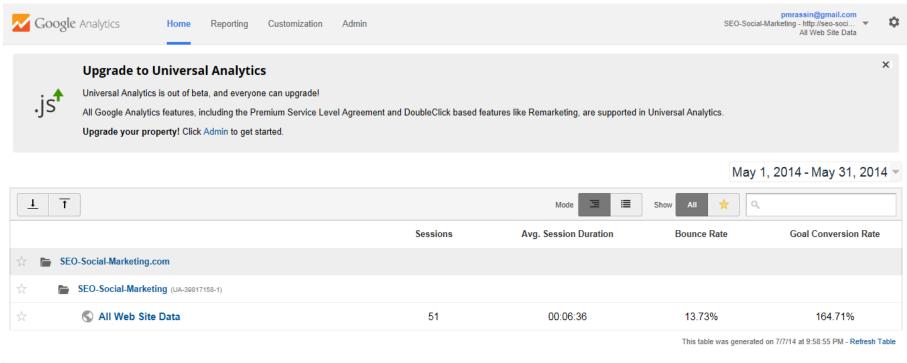

# Compare to May 1-May 31 51 Sessions

© 2014 Google | Analytics Home | Terms of Service | Privacy Policy | Contact us | Send Feedback

# Compare to May 1-May 31 51 Sessions & 178 page views