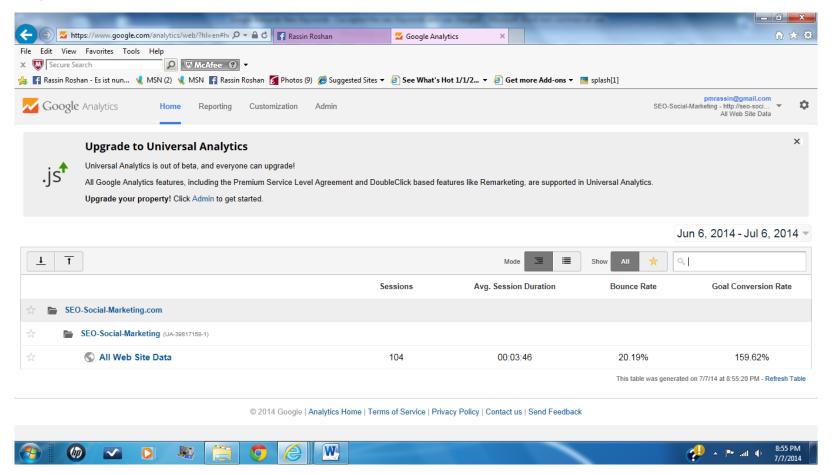

# Seo-Social-Marketing.com Google Analytics



#### GA June 6-July6 104 Sessions



# Compare to May 1-May 31 51 Sessions



© 2014 Google | Analytics Home | Terms of Service | Privacy Policy | Contact us | Send Feedback

# Compare to May 1-May 31 51 Sessions & 178 page views



#### Change of Strategy

- What different strategy has been used to increase the session views by double?
- How many new visitors vs returning visitors have visited the site?
- How different is the bounce rate from May to June?
  - May: Total of 13.73% New: 14.71 % Ret: 11.76 %
  - June: Total of 20.19% New: 15.79 % Ret: 25.53%

#### GA June 6-July6 104 sessions & 334 page views



## New vs Returning Visitors June 6 - July 6



#### Worldwide Visitors June 6-July6



## Worldwide Visitors-Map June 6-July6



# Worldwide Visitors May 1-May 31



## New vs Returning Visitors May 1 – May 30



##