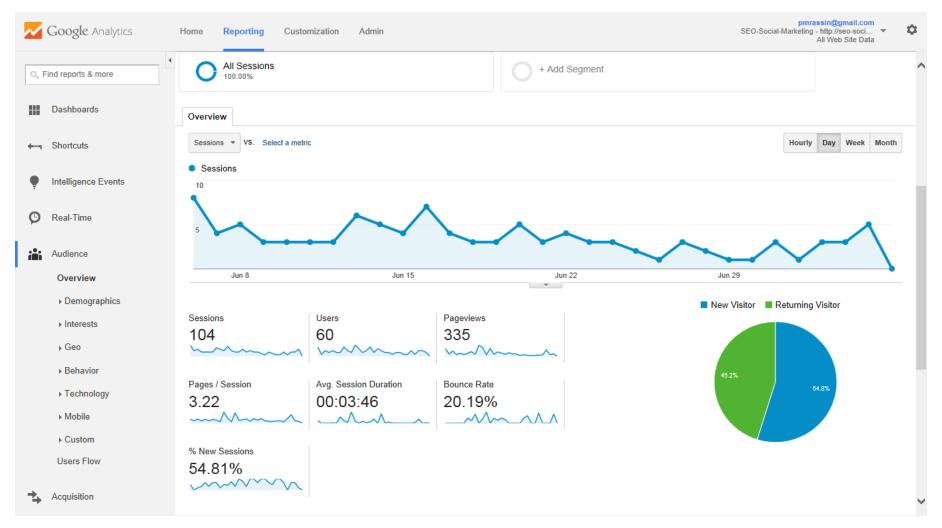

#### GA June 6-July6 104 sessions & 334 page views

#### Change of Strategy

- What different strategy has been used to increase the session views by double?
- How many new visitors vs returning visitors have visited the site?
- How different is the bounce rate from May to June?
  - May: Total of 13.73% New: 14.71 % Ret: 11.76 %
  - June: Total of 20.19% New: 15.79 % Ret: 25.53%

## New vs Returning Visitors June 6 - July 6