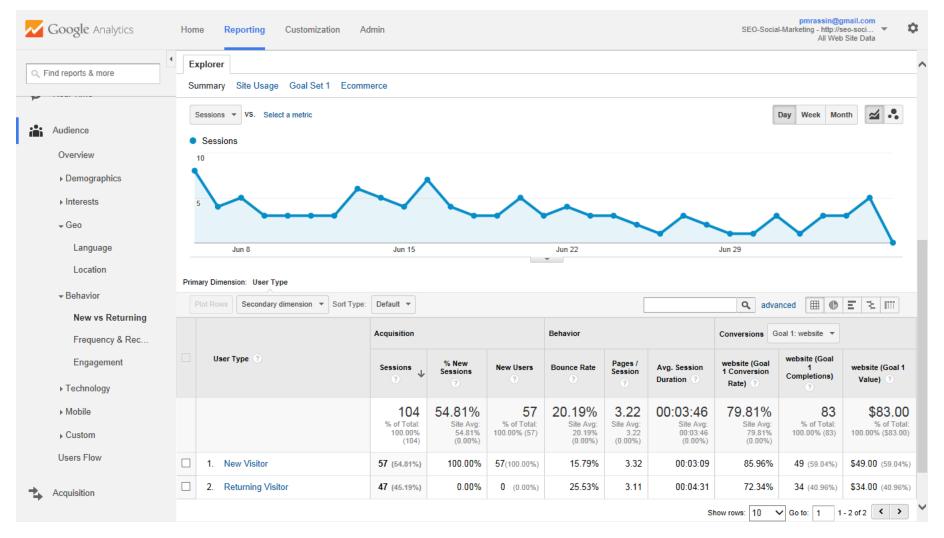

#### GA June 6-July6 104 Sessions

#### GA June 6-July6 104 sessions & 334 page views

## New vs Returning Visitors June 6 - July 6

#### Change of Strategy

- What different strategy has been used to increase the session views by double?
- How many new visitors vs returning visitors have visited the site?
- How different is the bounce rate from May to June?
  - May: Total of 13.73% New: 14.71 % Ret: 11.76 %
  - June: Total of 20.19% New: 15.79 % Ret: 25.53%