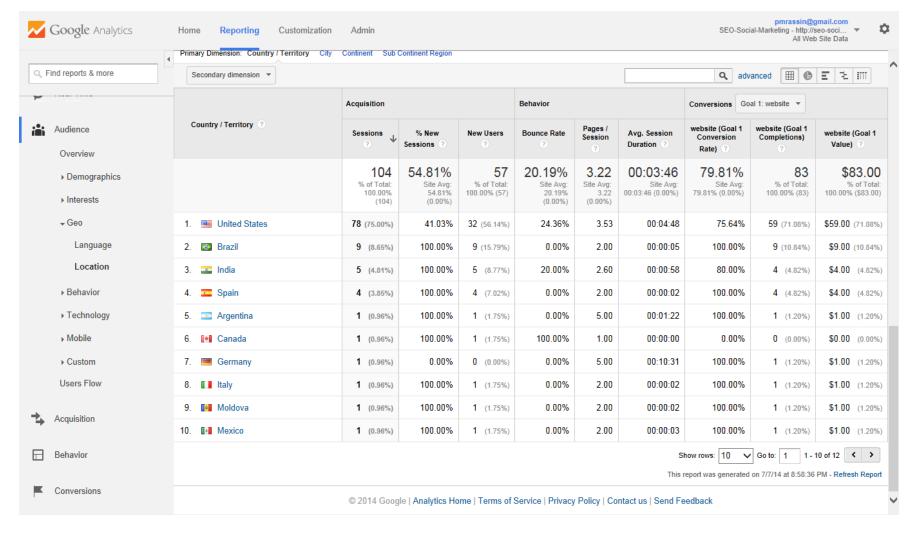

#### Worldwide Visitors June 6-July6

#### GA June 6-July6 104 sessions & 334 page views