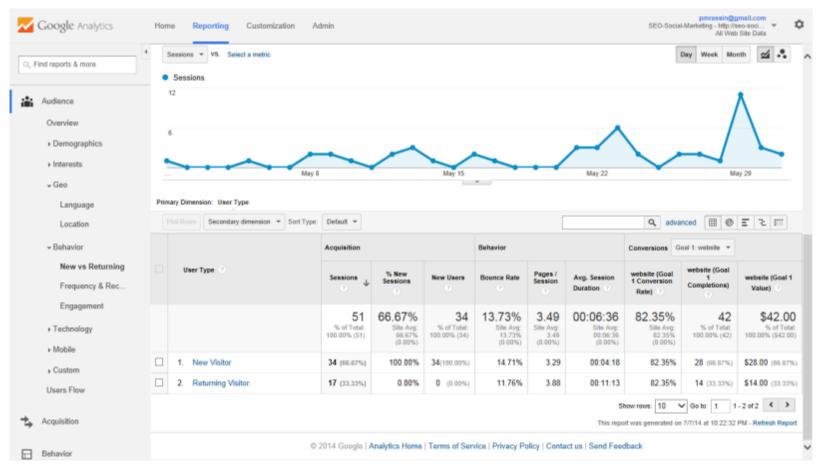

# Compare to May 1-May 31 51 Sessions

© 2014 Google | Analytics Home | Terms of Service | Privacy Policy | Contact us | Send Feedback

# Compare to May 1-May 31 51 Sessions & 178 page views

#### Change of Strategy

- What different strategy has been used to increase the session views by double?
- How many new visitors vs returning visitors have visited the site?
- How different is the bounce rate from May to June?
  - May: Total of 13.73% New: 14.71 % Ret: 11.76 %
  - June: Total of 20.19% New: 15.79 % Ret: 25.53%

## New vs Returning Visitors May 1 – May 30