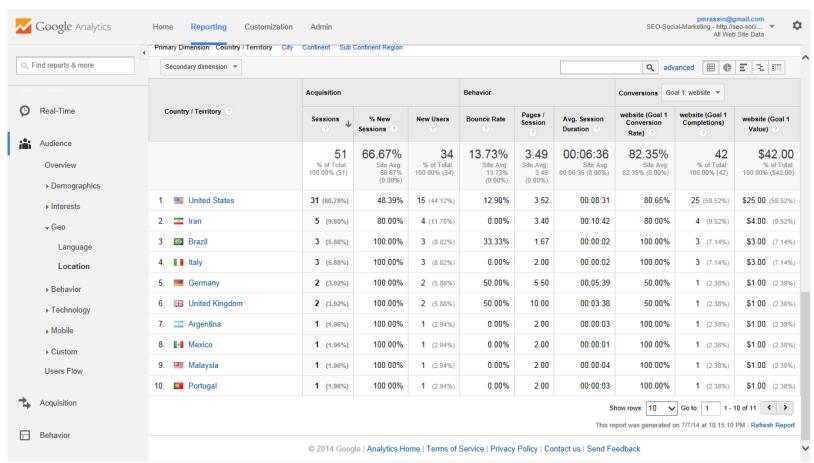

# Worldwide Visitors May 1-May 31

# Compare to May 1-May 31 51 Sessions

© 2014 Google | Analytics Home | Terms of Service | Privacy Policy | Contact us | Send Feedback

# Compare to May 1-May 31 51 Sessions & 178 page views