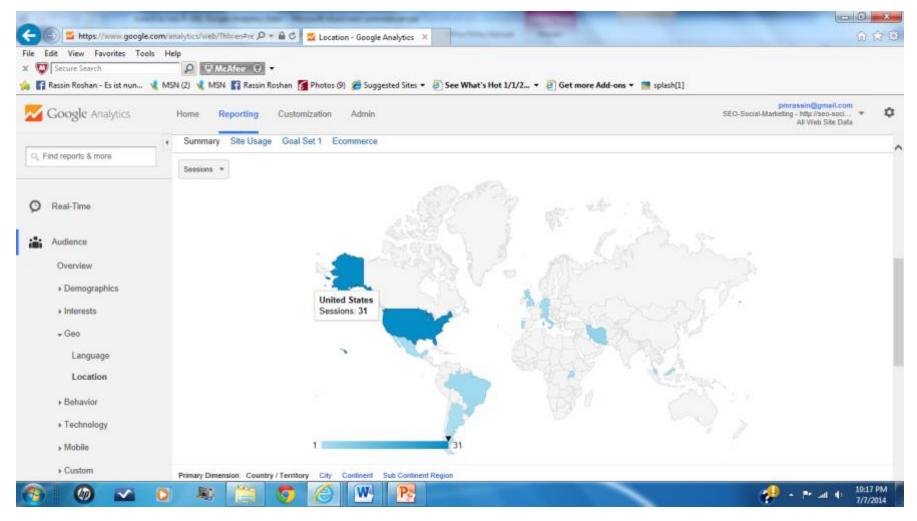

© 2014 Google | Analytics Home | Terms of Service | Privacy Policy | Contact us | Send Feedback

# Compare to May 1-May 31 51 Sessions & 178 page views



#### Change of Strategy

- What different strategy has been used to increase the session views by double?
- How many new visitors vs returning visitors have visited the site?
- How different is the bounce rate from May to June?
  - May: Total of 13.73% New: 14.71 % Ret: 11.76 %
  - June: Total of 20.19% New: 15.79 % Ret: 25.53%

#### GA June 6-July6 104 sessions & 334 page views



## New vs Returning Visitors June 6 - July 6



#### Worldwide Visitors June 6-July6



## Worldwide Visitors-Map June 6-July6



# Worldwide Visitors May 1-May 31



## New vs Returning Visitors May 1 – May 30



## Worldwide Visitors - Map May 1-May 31